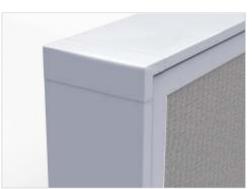

lat trims

versatile and offer great value.

Curved Trim

Multi Point Power/Data Accessability

Flexibility is at the core of Connect system. A 50mm panel can be clubbed with a 30mm panel - horizontally or vertically to create a hybrid system that can provide a sleek open look without compromising on heavy cable carrying capacity.