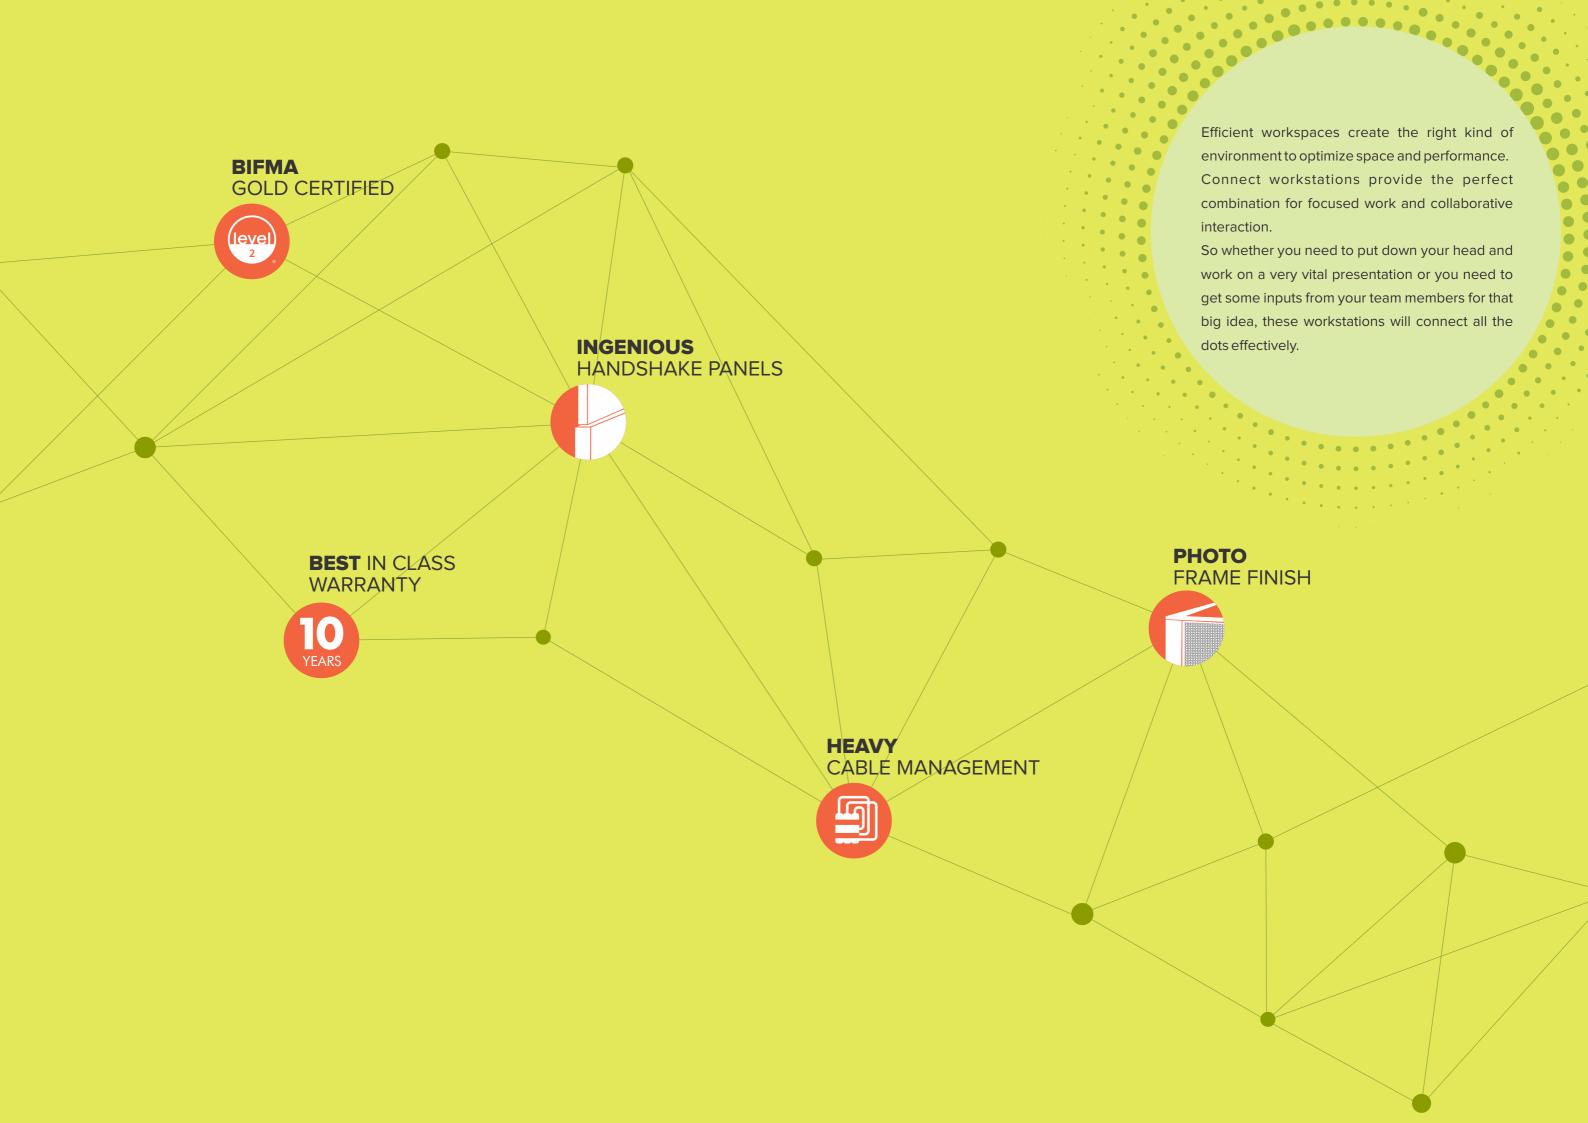

lat trims

versatile and offer great value.

Curved Trim

Multi Point Power/Data Accessability

Flexibility is at the core of Connect system. A 50mm panel can be clubbed with a 30mm panel - horizontally or vertically to create a hybrid system that can provide a sleek open look without compromising on heavy cable carrying capacity.

from a low height open workspace to a full height private

Connect is future ready product, that can be easily reconfigured workspace.

Cluttered wiring will be a thing of the past. Connect system features an integrated Cable Management System (CMS) to keep messy cables out of sight and out

The wires are smartly hidden even when devices are plugged in to create a smart and efficient workstation.