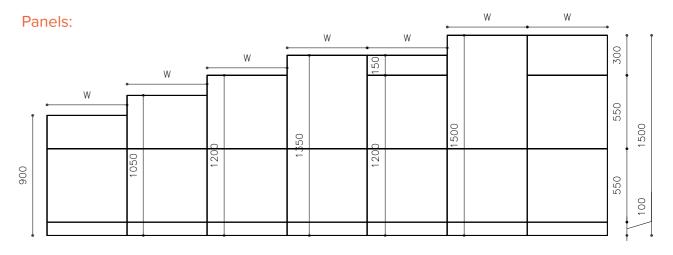

.







lat trims



versatile and offer great value.





Curved Trim

Multi Point Power/Data Accessability



Flexibility is at the core of Connect system. A 50mm panel can be clubbed with a 30mm panel - horizontally or vertically to create a hybrid system that can provide a sleek open look without compromising on heavy cable carrying capacity.







from a low height open workspace to a full height private

Connect is future ready product, that can be easily reconfigured workspace.



Cluttered wiring will be a thing of the past. Connect system features an integrated Cable Management System (CMS) to keep messy cables out of sight and out

The wires are smartly hidden even when devices are plugged in to create a smart and efficient workstation.

# Statement of Line

# **Dimensions:**



Legs: Screens:





# **COLOURS AND FINISHES**

#### **FABRICS**



#### LAMINATES



### POWDERCOAT



Quick - Quickship

\*Note: Above shown colours are from HNI India's standard CMF range



Ahmedabad : +91 8511131517 | Bengaluru : +91 7259021282 | Chennai : +91 9840900322 | Gurugram : +91 8800392662

Hyderabad: +91 8978211933 | Kolkata: +91 8584039470 | Mumbai: +91 8600039632 | Pune: +91 8600039646

E-mail us at : response@hni-india.com | Find us at : www.hni-india.com

Corporate Office: HNI Office India Limited, 406, Windfall, C-wing, Sahar Plaza, Andheri (E), Mumbai - 400 059, India.

#### Disclaimer :

Natural Variation in colour and structure of raw material for fabrics / paints / laminates, makes it impossible to guarantee that the final shades will match perfectly in every case