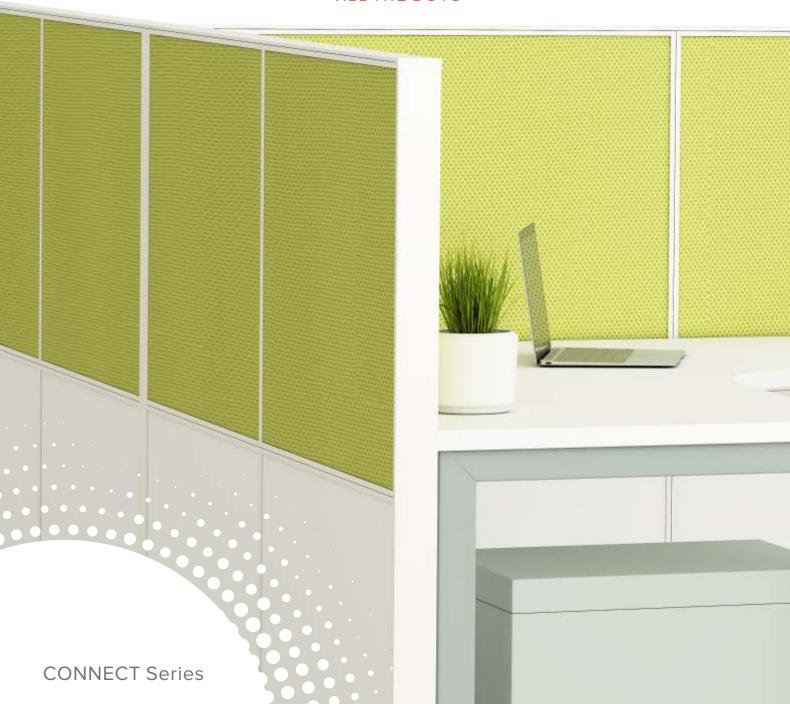

# Connecting

Durable yet smart aluminum frame provides for a superior stability and alignment. The tile panels framed on all four sides lend privacy without compromising on aesthetics. Work tools allow users to organize their space to match their individual work styles.