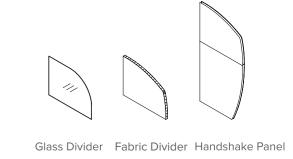

lat trims

versatile and offer great value.

Curved Trim

Multi Point Power/Data Accessability

Flexibility is at the core of Connect system. A 50mm panel can be clubbed with a 30mm panel - horizontally or vertically to create a hybrid system that can provide a sleek open look without compromising on heavy cable carrying capacity.