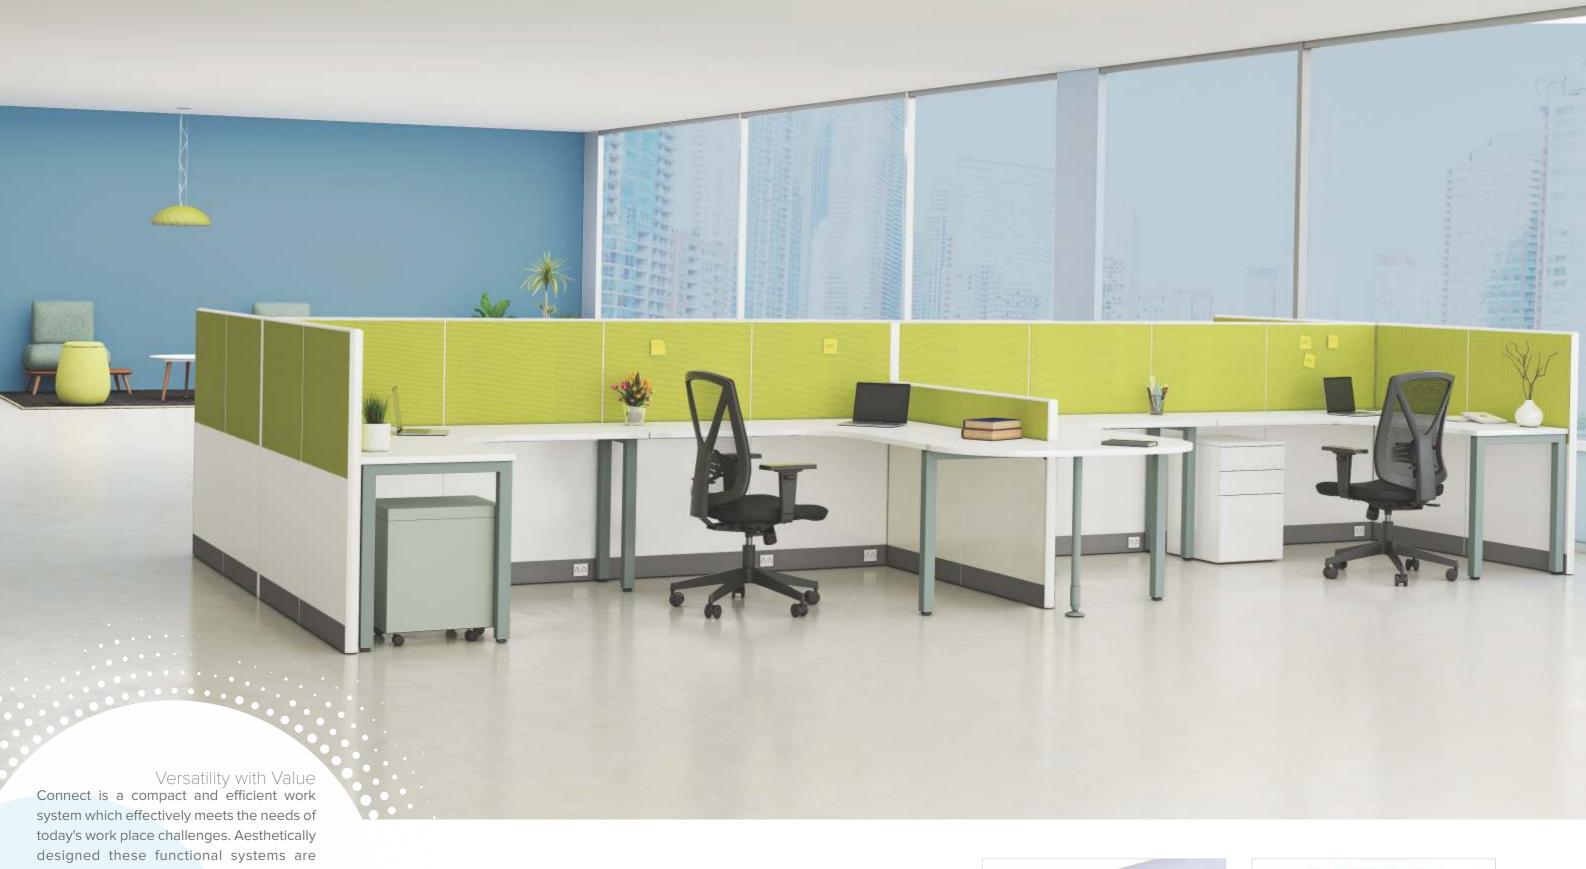

# Connecting

Durable yet smart aluminum frame provides for a superior stability and alignment. The tile panels framed on all four sides lend privacy without compromising on aesthetics. Work tools allow users to organize their space to match their individual work styles.

from a low height open workspace to a full height private

Connect is future ready product, that can be easily reconfigured workspace.

Cluttered wiring will be a thing of the past. Connect system features an integrated Cable Management System (CMS) to keep messy cables out of sight and out

The wires are smartly hidden even when devices are plugged in to create a smart and efficient workstation.