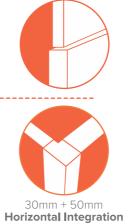

lat trims

versatile and offer great value.

Curved Trim

Multi Point Power/Data Accessability

Flexibility is at the core of Connect system. A 50mm panel can be clubbed with a 30mm panel - horizontally or vertically to create a hybrid system that can provide a sleek open look without compromising on heavy cable carrying capacity.