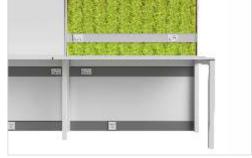

from a low height open workspace to a full height private

Connect is future ready product, that can be easily reconfigured workspace.

Cluttered wiring will be a thing of the past. Connect system features an integrated Cable Management System (CMS) to keep messy cables out of sight and out

The wires are smartly hidden even when devices are plugged in to create a smart and efficient workstation.