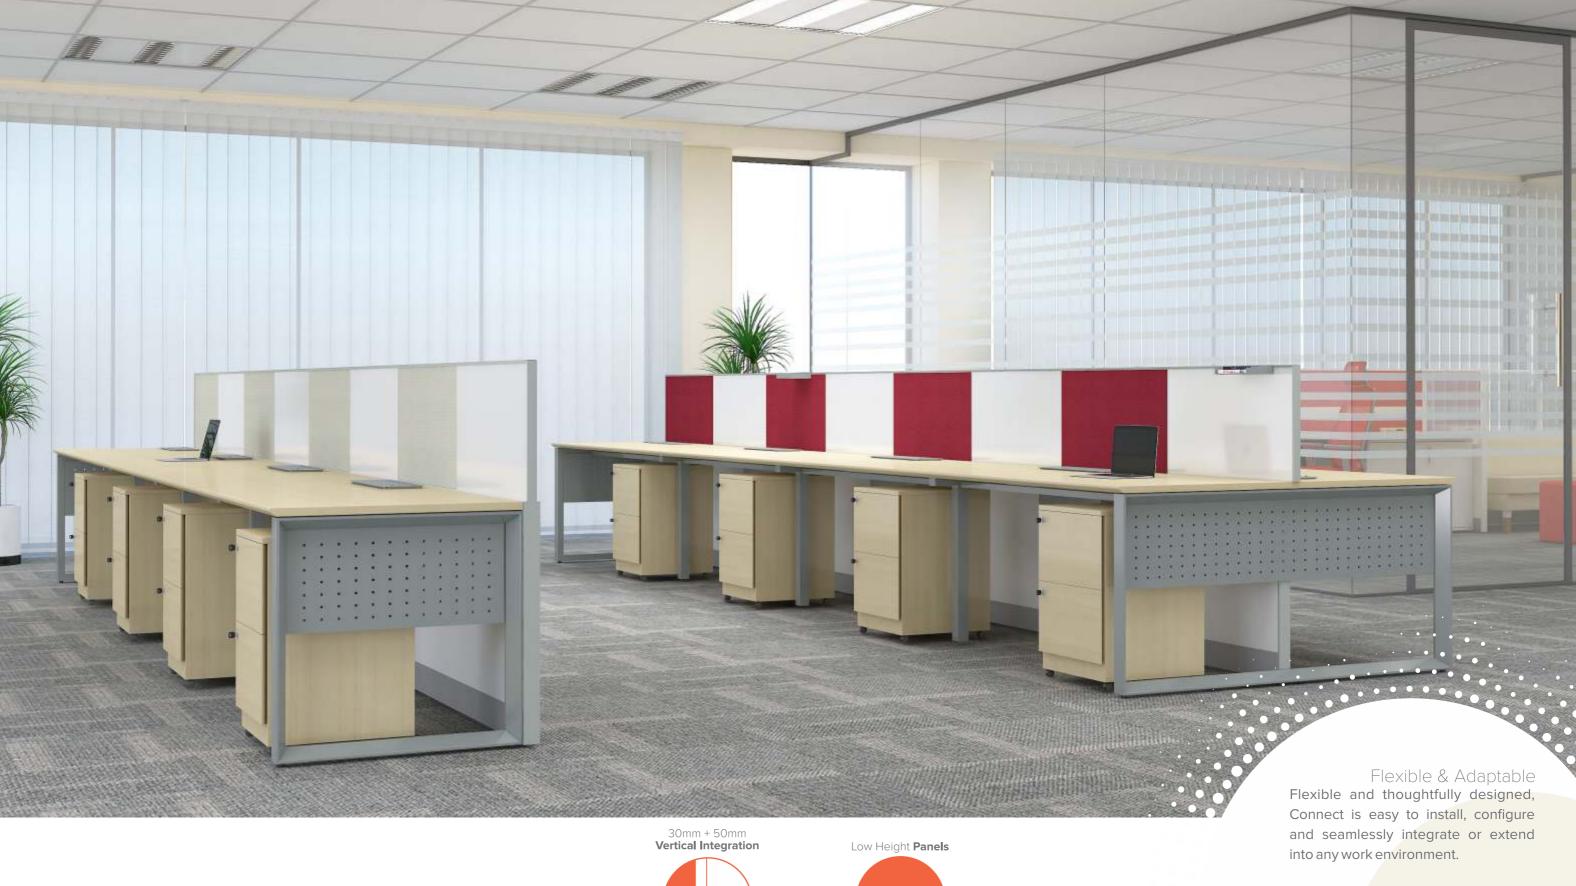

# Connecting

Durable yet smart aluminum frame provides for a superior stability and alignment. The tile panels framed on all four sides lend privacy without compromising on aesthetics. Work tools allow users to organize their space to match their individual work styles.

from a low height open workspace to a full height private

Connect is future ready product, that can be easily reconfigured workspace.

Cluttered wiring will be a thing of the past. Connect system features an integrated Cable Management System (CMS) to keep messy cables out of sight and out

The wires are smartly hidden even when devices are plugged in to create a smart and efficient workstation.