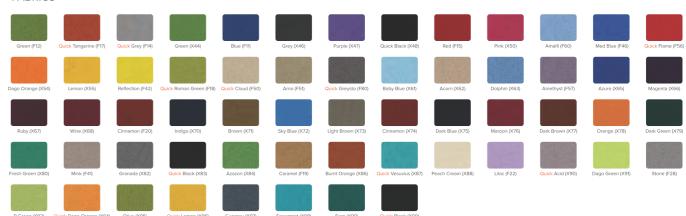

rim

Multi Point Power/Data Accessability



Flexibility is at the core of Connect system. A 50mm panel can be clubbed with a 30mm panel - horizontally or vertically to create a hybrid system that can provide a sleek open look without compromising on heavy cable carrying capacity.







from a low height open workspace to a full height private

Connect is future ready product, that can be easily reconfigured workspace.



Cluttered wiring will be a thing of the past. Connect system features an integrated Cable Management System (CMS) to keep messy cables out of sight and out

The wires are smartly hidden even when devices are plugged in to create a smart and efficient workstation.

# Statement of Line

# **Dimensions:**



Legs: Screens:





# **COLOURS AND FINISHES**

#### **FABRICS**



#### LAMINATES



### POWDERCOAT



Quick - Quickship

\*Note: Above shown colours are from HNI India's standard CMF range



Ahmedabad : +91 8511131517 | Bengaluru : +91 7259021282 | Chennai : +91 9840900322 | Gurugram : +91 8800392662

Hyderabad: +91 8978211933 | Kolkata: +91 8584039470 | Mumbai: +91 8600039632 | Pune: +91 8600039646

E-mail us at : response@hni-india.com | Find us at : www.hni-india.com

Corporate Office: HNI Office India Limited, 406, Windfall, C-wing, Sahar Plaza, Andheri (E), Mumbai - 400 059, India.

#### Disclaimer :

Natural Variation in colour and structure of raw material for fabrics / paints / laminates, makes it impossible to guarantee that the final shades will match perfectly in every case. Minor discrepancies in the colour of the goods supplied, subsequen