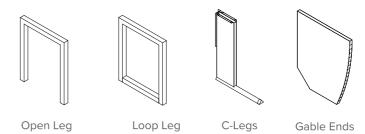

versatile and offer great value.





Curved Trim

Multi Point Power/Data Accessability



Flexibility is at the core of Connect system. A 50mm panel can be clubbed with a 30mm panel - horizontally or vertically to create a hybrid system that can provide a sleek open look without compromising on heavy cable carrying capacity.







from a low height open workspace to a full height private

Connect is future ready product, that can be easily reconfigured workspace.



Cluttered wiring will be a thing of the past. Connect system features an integrated Cable Management System (CMS) to keep messy cables out of sight and out

The wires are smartly hidden even when devices are plugged in to create a smart and efficient workstation.

# Statement of Line

# **Dimensions:**



Legs: Screens:





# **COLOURS AND FINISHES**

#### **FABRICS**



#### LAMINATES



### POWDERCOAT



Quick - Quickship

\*Note: Above shown colours are from HNI India's standard CMF range



Ahmedabad : +91 8511131517 | Bengaluru : +91 7259021282 | Chennai : +91 9840900322 | Gurugram : +91 8800392662

Hyderabad: +91 8978211933 | Kolkata: +91 8584039470 | Mumbai: +91 8600039632 | Pune: +91 8600039646

E-mail us at : response@hni-india.com | Find us at : www.hni-india.com

Corporate Office: HNI Office India Limited, 406, Windfall, C-wing, Sahar Plaza, Andheri (E), Mumbai - 400 059, India.

#### Disclaimer :

Natural Variation in colour and structure of raw material for fabrics / paints / laminates, makes it impossible to guarantee that the final shades will match perfectly in every case. Minor discrepanc