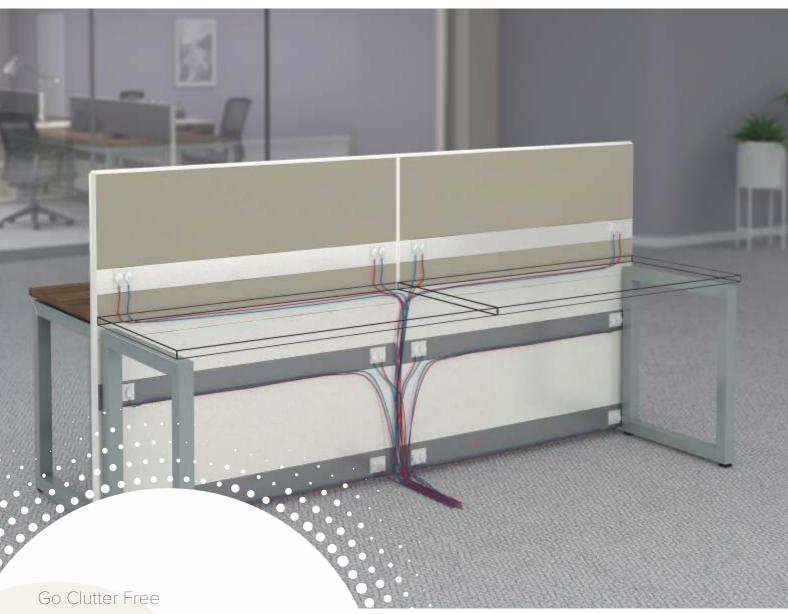

from a low height open workspace to a full height private

Connect is future ready product, that can be easily reconfigured workspace.

Cluttered wiring will be a thing of the past. Connect system features an integrated Cable Management System (CMS) to keep messy cables out of sight and out

The wires are smartly hidden even when devices are plugged in to create a smart and efficient workstation.