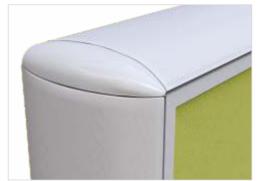

lat trims

versatile and offer great value.

Curved Trim

Multi Point Power/Data Accessability

Flexibility is at the core of Connect system. A 50mm panel can be clubbed with a 30mm panel - horizontally or vertically to create a hybrid system that can provide a sleek open look without compromising on heavy cable carrying capacity.