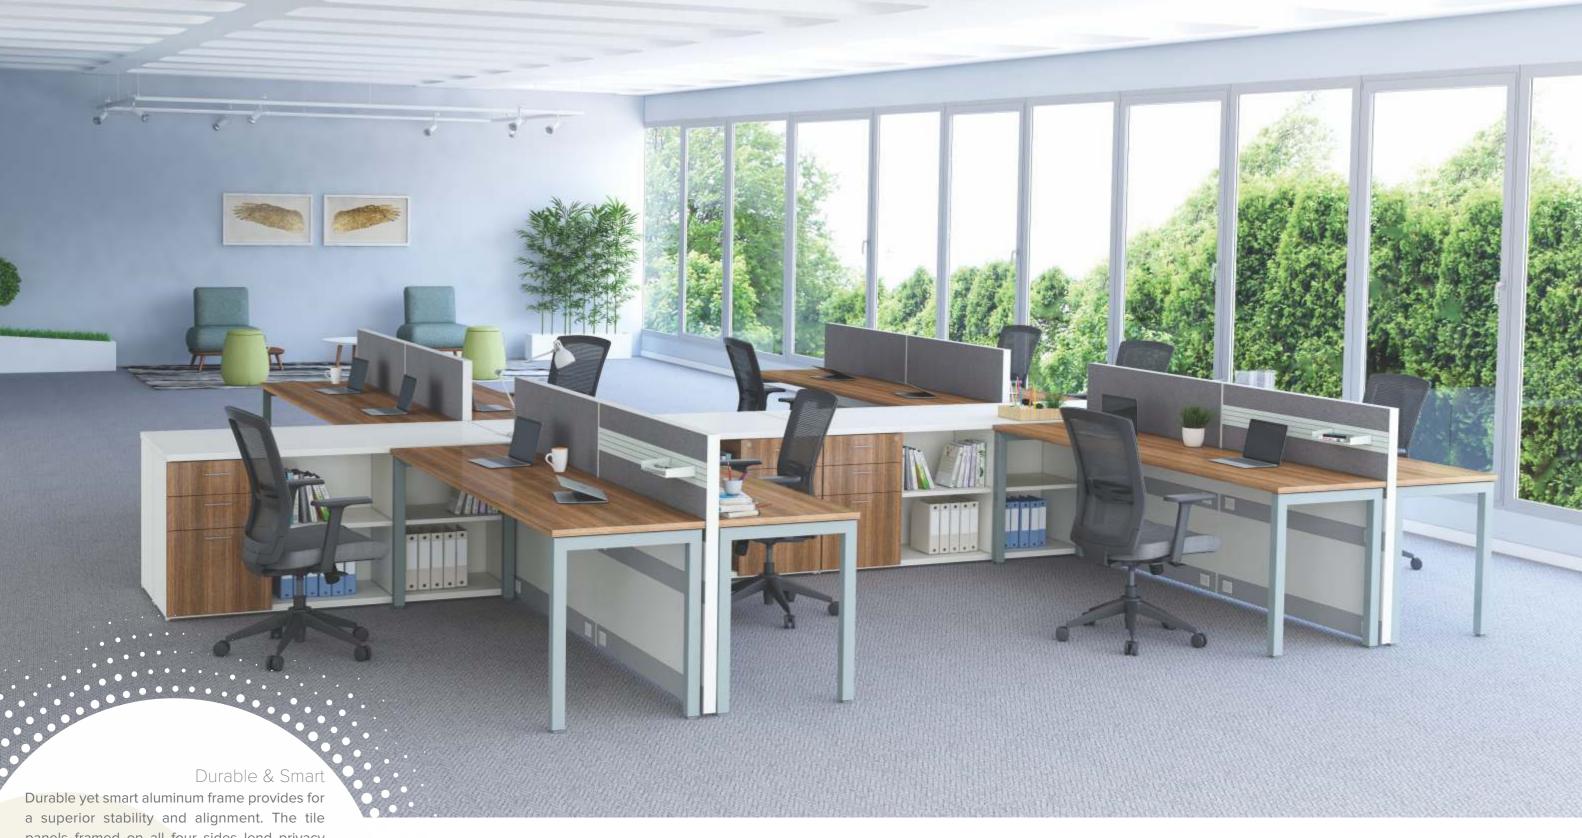

# Connecting

Durable yet smart aluminum frame provides for a superior stability and alignment. The tile panels framed on all four sides lend privacy without compromising on aesthetics. Work tools allow users to organize their space to match their individual work styles.